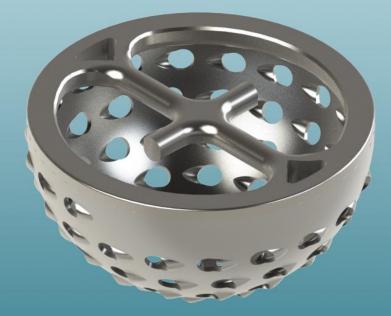

### Sample Products

Hand-on Hand-off Axial Persuader

Patent # : 2015 / 00454 B

Acetabular Reamer with Equatorial Cutting Feature Patent # : 2015 / 04604

> SAYAN Her hakki saklidir All rights reserved

0

Acetabular Reamer with Carnet Plate